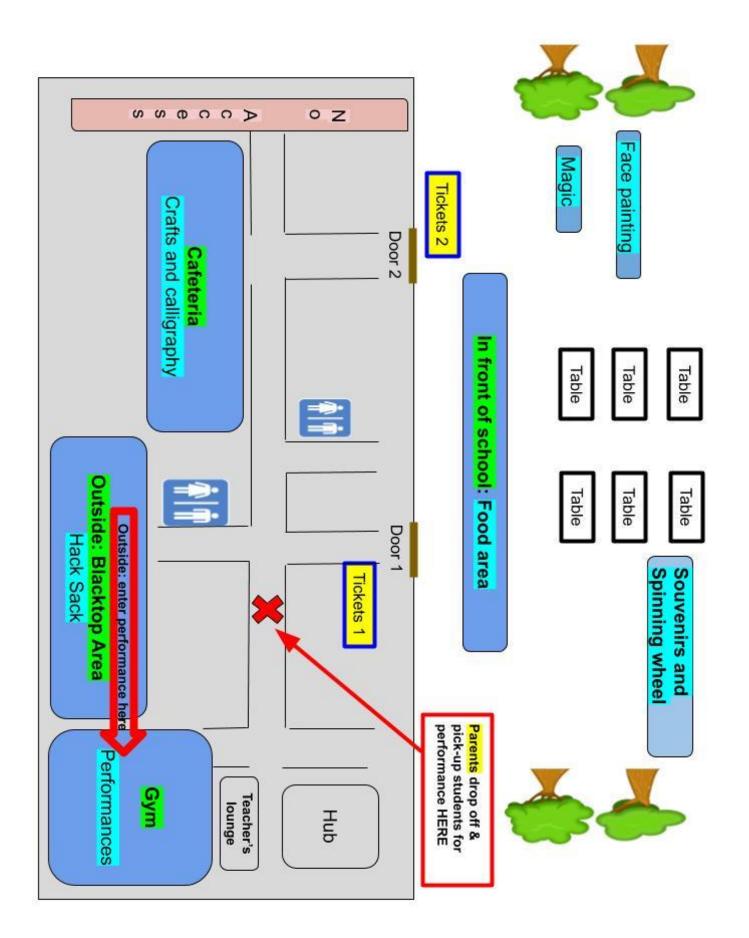

## Parents:

Performance <u>drop off</u> & <u>pick up</u> (before and after your child's performance) is in the hallway leading to the gym (marked by an "X" on the map).

## Performance Teachers:

Please *prepare your class for their presentation* in the **teacher's lounge** (pick up students from parent drop-off point).